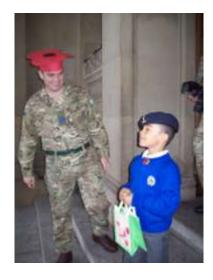

# **Remembrance Competition**

A couple of weeks ago some of the children took part in a Remembrance Day school competition. We took all the entries and hand delivered them at the Council House in Birmingham where they were going to be judged. We were told that they received 500 entries for the competition and out of them only 3 hat designs and 3 poster designs were to be shortlisted and then a winner would be selected out of the 2 categories.

I am really proud to say that 2 of our children were shortlisted; **Kamron 2N** for his hat design and **Chloe 5/6W** for her textile piece of work. Last week they were invited to see the Lord Mayor and visit his offices. They thoroughly enjoyed the whole experience. They have framed Chloe's piece of work and put it on display in the council house for everyone to see!