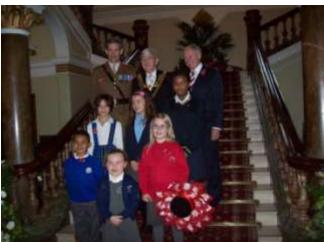

# **Remembrance Competition**

A couple of weeks ago some of the children took part in a Remembrance Day school competition. We took all the entries and hand delivered them at the Council House in Birmingham where they were going to be judged. We were told that they received 500 entries for the competition and out of them only 3 hat designs and 3 poster designs were to be shortlisted and then a winner would be selected out of the 2 categories.

I am really proud to say that 2 of our children were shortlisted; **Kamron 2N** for his hat design and **Chloe 5/6W** for her textile piece of work. Last week they were invited to see the Lord Mayor and visit his offices. They thoroughly enjoyed the whole experience. They have framed Chloe's piece of work and put it on display in the council house for everyone to see!