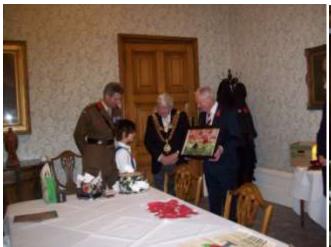

# **Remembrance Competition**

A couple of weeks ago some of the children took part in a Remembrance Day school competition. We took all the entries and hand delivered them at the Council House in Birmingham where they were going to be judged. We were told that they received 500 entries for the competition and out of them only 3 hat designs and 3 poster designs were to be shortlisted and then a winner would be selected out of the 2 categories.

I am really proud to say that 2 of our children were shortlisted; **Kamron 2N** for his hat design and **Chloe 5/6W** for her textile piece of work. Last week they were invited to see the Lord Mayor and visit his offices. They thoroughly enjoyed the whole experience. They have framed Chloe's piece of work and put it on display in the council house for everyone to see!