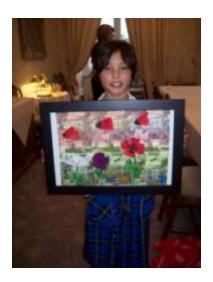

I am really proud to say that 2 of our children were shortlisted; **Kamron 2N** for his hat design and **Chloe 5/6W** for her textile piece of work. Last week they were invited to see the Lord Mayor and visit his offices. They thoroughly enjoyed the whole experience. They have framed Chloe's piece of work and put it on display in the council house for everyone to see!